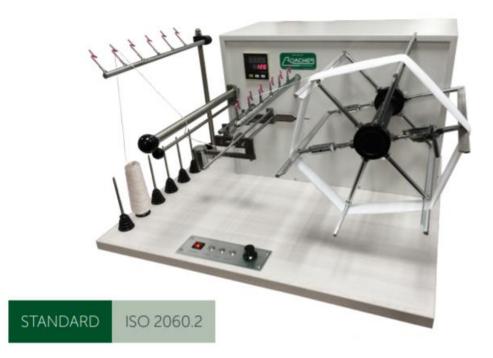

## **ELECTRONIC WRAP REEL**

## A high-quality yarn wrap reel, providing consistency and stabilty to ISO 2060.2

Our Electronic Wrap Reel is designed to produce skeins of yarn of a predetermined length and number of turns for count and / or strength testing. Complete with yarn package stand and pretension device, fitted with pre-determined counter.

## **Unit Features**

- Use MCU to control unit, allowing numeric programming parameters (such as speed, bobbin number, reel presenting parameters are pre-settable) and auto-tracking the speed of the reel.
- Precision DC speed regulating motor with synchromesh belt allows for precise positioning.
- Numeric speed controlling panel makes the unit consistent and stable.
- Two start-up modes (hard start-up and soft start-up) make the unit work consistently and stably and do not break yarn when starting.
- Electronic limit trips, total rev number and user programmable stops.
- Closed-loop controlled and speed tracking system. Esures that an even speed is kept even with variable voltage.