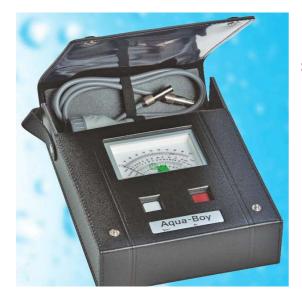

The AQUA BOY meter is housed in an elegant and very robust Novodur case, shaped so as to protect the large dial and the operating controls.

Electric powr is supplied to the AQUA BOY by and internationally standardised dry battery.

#### **Battery check**

Depress the red test button.

The needle must then point to within the red area. If this can not be done, the battery must be renewed.

#### Measuring:

Having connected the electrode to the meter, bring it into firm contact with the product to be measured. Depress the white measuring button and read the result directly on the meter scale. Release the white button to finish the operation.

- 1 Electrode jack
- 2 White measuring button
- 3 Red battery test button
- 4 Charging jack in back

The measuring principle of the AQUA BOY is based on the electrical con-ductivity of the material which always changes in resistance inside the mea-suring ranges of interest are suffi-ciently pronounced to ensure a high degree of accuracy for the readings obtained with the AQUA BOY.