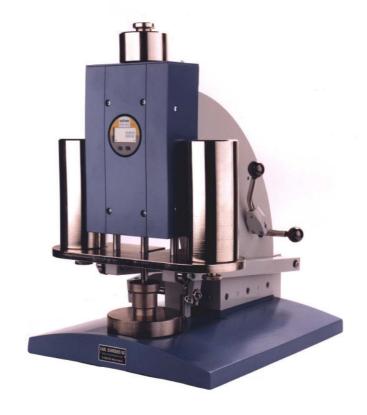

## Thickness Gauge RAINBOW Type 220

Through high class workmanship we invented a measuring system that impresses with unique accuracy, reliability, stability and simple handling.

- shapely design
- modular construction allow the application for different measuring functions
- all international standards are fulfilled ISO, EN, DIN, ASTM etc.)
- manual operation
- Interface RS 232

## **Technical Data:**

Measuring Range: 0 ... 25 mm

Overhang: 160 mm

Graduation: 0.01 mm/digital

1) for determining the thickness of machine-made textile floor coverings acc. to ISO 1765

Feeler: 10 cm<sup>2</sup>

specific measuring pressure: 2.0 kPa and 20.0 kPa

lowering equipment automatic

for measuring pressure 200 kPa

2) for determining th thickness loss of textile floor coverings at static load acc. to DIN 54316

Lowering equipment automatic for measuring pressure 220 kPa (2200 cN/cm²)

Karl Schröder KG Mierendorffstrasse 28 D-69469 Weinheim Web: www.schroeder-prueftechnik.de @: info@schroeder-prueftechnik.de

T: +49 6201 9068-0 F: +49 6201 9068-29